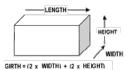

Length or Girth - (For Domestic USA and International shipments with FedEx. Air and Ground)

Your Chargeable Weight will be based on the greater between the actual package weight and the Length and Girth of the package.

Length - is the largest dimension of the carton or object being shipped. For example, if the package is very tall (height is greater than the base) use the height as the length.

Girth - is the sum of 2 times the width plus 2 times the height or the measurement around the largest area of the cylinder (see illustration).