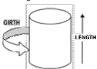

Length or Girth - (For Domestic USA and International shipments with FedEx. Air and Ground)

Your Chargeable Weight will be based on the greater between the actual package weight and the Length and Girth of the package.

Length - is the largest dimension of the carton or object being shipped. For example, if the package is very tall (height is greater than the base) use the height as the length.

Girth - is the sum of 2 times the width plus 2 times the height or the measurement around the largest area of the cylinder (see illustration).